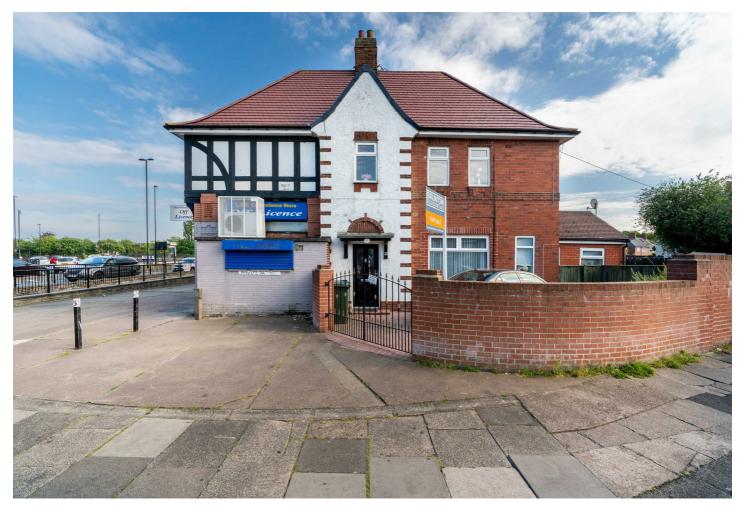

# **Benton Road** High Heaton, NE7 7DR

SEMI DETACHED - FOUR BEDROOMS - GARDENS & DRIVEWAY Brunton Residential are delighted to offer this substantial semi detached home located on Benton Road in High Heaton.

# **21 Benton Road** High Heaton, NE7 7DR

Brunton Residential are delighted to offer this substantial semi detached home located on Benton Road in High Heaton. The accommodation briefly comprises; Entrance hallway with access to lounge, there is a kitchen diner with a range of fitted units and access to a ground floor WC. The first floor offers four well sized bedrooms with a family bathroom WC. Externally there are gardens to the rear while off street parking is provided by a gated driveway.