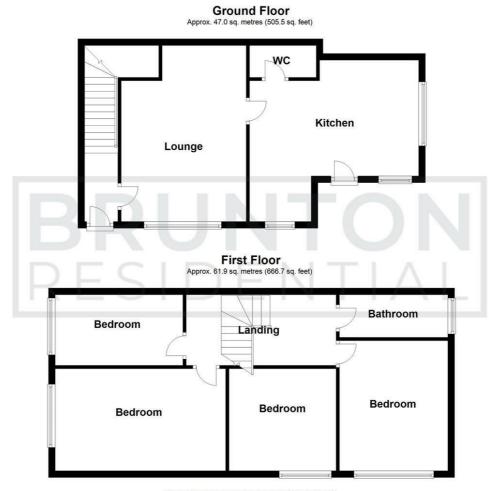

### ON THE GROUND FLOOR

Lounge 17'0" x 12'1" (5.2 x 3.7)

**Kitchen** 17'0" x 17'0" (5.2 x 5.2)

WC

ON THE FIRST FLOOR

**Bedroom One** 16'8" x 10'2" (5.1 x 3.1)

#### **Bedroom Two**

12'9" x 10'5" (3.9 x 3.2)

**Bedroom Three** 10'5" x 10'9" (3.2 x 3.3)

**Bedroom Four** 12'5" x 6'10" (3.8 x 2.1)

Bathroom

Disclaimer.

- LARGE LIVING SEMI ACCOMMDATION DETACHED
- REAR GARDENS DRIVEWAY CORNER
- FOUR BEDROO
- PLOT

## bruntonresidential.com

bruntonresidential.com

All measurements are approximate and are for illustration only. Plan produced using PlanUp.

These particulars, whilst believed to be accurate are set out as a general outline only for guidance and do not constitute any part of an offer or contract. Intending purchasers should not rely on them as statements of representation of fact, but must satisfy themselves by inspection or otherwise as to their accuracy. No person in this firms employment has the authority to make or give any representation or warranty in respect of the property.