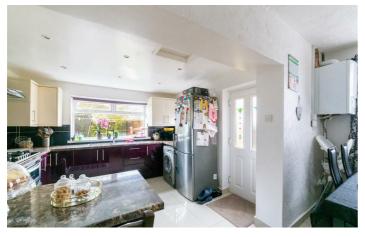

### ON THE GROUND FLOOR

Lounge 17'0" x 12'1" (5.2 x 3.7)

**Kitchen** 17'0" x 17'0" (5.2 x 5.2)

WC

ON THE FIRST FLOOR

**Bedroom One** 16'8" x 10'2" (5.1 x 3.1)